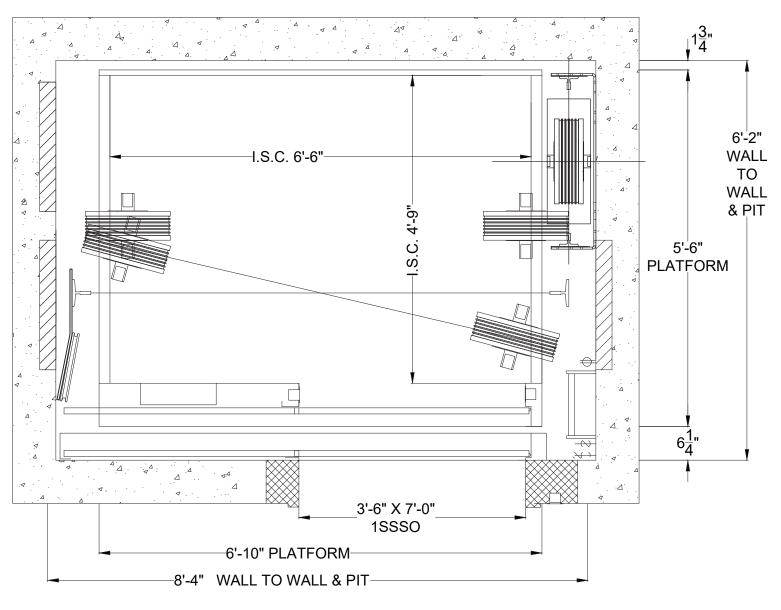

## MRL 3000 PASSENGER FRONT ONLY BUILDING SUPPORTED

DIMENSIONS SHOWN ARE FOR SEISMIC ZONE 0, ADD 2" ON EACH SIDE FOR ZONE 2 OR GREATER

| FOR ZONE 2 OR GREATER |      |    |           |                                                                                                 |               |              |
|-----------------------|------|----|-----------|-------------------------------------------------------------------------------------------------|---------------|--------------|
|                       |      |    |           | ALLIANCE 237 OREGON ST MERCERSBURG, PA 17236 P: 888-960-5596 ELEVATOR SOLUTIONS F: 717-498-0099 |               |              |
|                       |      |    |           | PROJECT:                                                                                        |               |              |
|                       |      |    |           | LOCATION:                                                                                       |               |              |
|                       |      |    |           | DRAWN BY :                                                                                      | DATE :        | SCALE: NOTED |
| NO.                   | DATE | BY | REVISIONS | CONTRACT:                                                                                       | DEI PROJECT : | SHEET: OF    |
|                       |      |    |           |                                                                                                 |               |              |